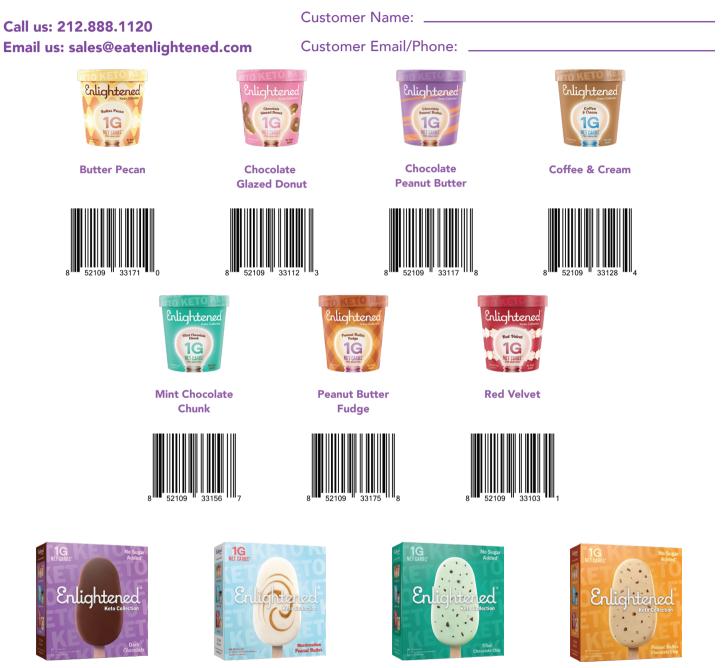

## **PRODUCT REQUEST FORM**

#### Dear Store Manager,

I would love for you to carry Enlightened's amazing Keto Collection. With just 1 net carb per serving and incredible flavor, these pints and bars are perfect for anyone looking for a low-carb treat. Please contact Enlightened directly to place an order today!

# Call us: 212.888.1120

Customer Name: \_